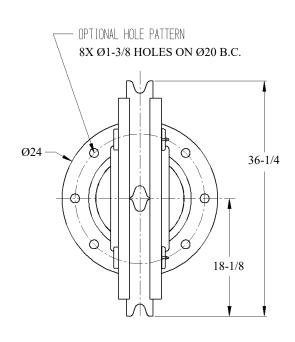

### DOUBLE SHEAVE FAIRLEAD FLANGE MOUNTED

#### **STANDARD FEATURES**

- Designed for Breaking Strength of 1-1/2" (38 mm) EIPS Wire Rope, 228,000 LBS, with 90° Wrap on the Sheave and 360° Rotation of Swivelhead
- Cast Steel Sheaves with Hardened Rope Groove for Longer Life
- Sealed Grease Lubricated Tapered Roller Bearings in Sheaves and Swivelhead
- Weld Down Mounting Base
- Epoxy Primer Coating

#### **OPTIONAL FEATURES**

- Customized Design to Suit Your Application
- Tail Sheaves / Tail Rollers
- Stainless Steel or Nylon Sheaves
- Bolt Down Mounting Base
- Load Monitoring System
- Three Coat Marine Paint System
- Third Party Certification