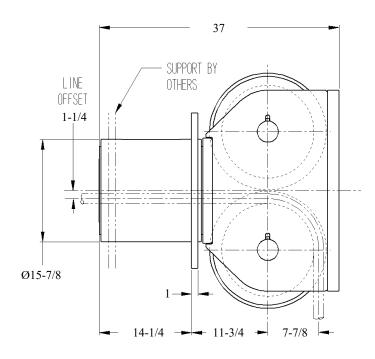

### DOUBLE SHEAVE FAIRLEAD FLANGE MOUNTED

#### **STANDARD FEATURES**

- Designed for Breaking Strength of 1-1/2" (38 mm) EIPS Wire Rope, 228,000 LBS, with 90° Wrap on the Sheave and 360° Rotation of Swivelhead
- Cast Steel Sheaves with Hardened Rope Groove for Longer Life
- Sealed Grease Lubricated Tapered Roller Bearings in Sheaves and Swivelhead
- Weld Down Mounting Base
- Epoxy Primer Coating